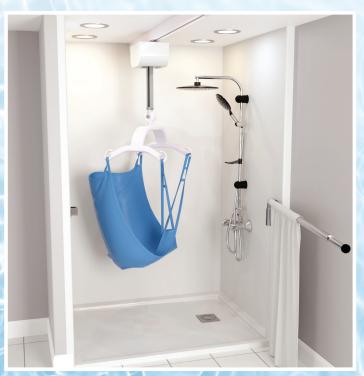

## **Caregiver Showering System**

Allows easy access for bather entering and exiting shower.

Designed to shield caregiver attendant from water while allowing reachable access to assist bather. The shower rod is constructed of 18 gauge stainless steel with a telescoping feature allowing the rod to extend to a range of 39 to 60 inches. The rod pivots to allow the bather easy transfers from walkers, wheelchairs, ceiling lifts, or shower chairs without removal and provides the attendant clear access. Caregiver curtains are available in 34 inch and 74 inch lengths. For use with barrier-free showers.

Ceiling Lift, track and sling are not included