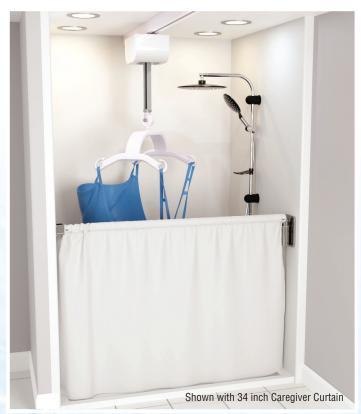

## **Caregiver Showering System**

Allows easy access for bather entering and exiting shower.

Designed to shield caregiver attendant from water while allowing reachable access to assist bather. The shower rod is constructed of 18 gauge stainless steel with a telescoping feature allowing the rod to extend to a range of 39 to 60 inches. The rod pivots to allow the bather easy transfers from walkers, wheelchairs, ceiling lifts, or shower chairs without removal and provides the attendant clear access. Caregiver curtains are available in 34 inch and 74 inch lengths. For use with barrier-free showers.

**CUR-134CG-KIT:** (includes 34 inch curtain without hooks, telescopic shower rod and mounting hardware)

**CUR-134CG-KIT-X:** (includes 74 inch extra tall curtain with hooks, telescopic shower rod and mounting hardware)