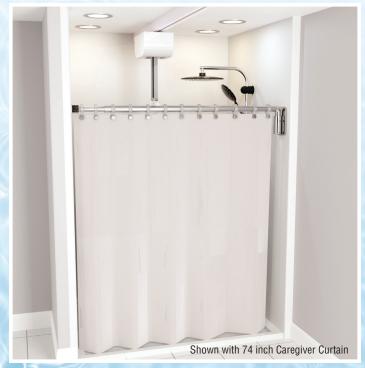

## **Caregiver Showering System**

Allows easy access for bather entering and exiting shower.

Designed to shield caregiver attendant from water while allowing reachable access to assist bather. The shower rod is constructed of 18 gauge stainless steel with a telescoping feature allowing the rod to extend to a range of 39 to 60 inches. The rod pivots to allow the bather easy transfers from walkers, wheelchairs, ceiling lifts, or shower chairs without removal and provides the attendant clear access. Caregiver curtains are available in 34 inch and 74 inch lengths. For use with barrier-free showers.

**CUR-134CG-KIT:** (includes 34 inch curtain without hooks, telescopic shower rod and mounting hardware)

**CUR-134CG-KIT-X:** (includes 74 inch extra tall curtain with hooks, telescopic shower rod and mounting hardware)