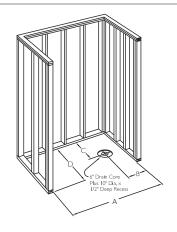

### FRAME-IN DIMENSIONS

| А      | В     | С  | D  |
|--------|-------|----|----|
| 60 1/4 | 8 %16 | 17 | 36 |