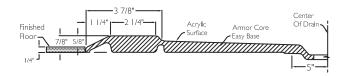

### FRONT VIEW

#### TOP VIEW

COMES WITH NO CAULK DRAIN and Square Strainer Plate

Cutaway Drain Detail

FEATURES Dimensional Tolerance ± %". Dimensions needed for site preparation should be measured from the unit. American Bath Group assumes no responsibility for preparatory work.