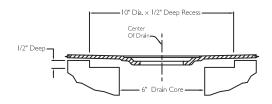

### FRONT VIEW

#### TOP VIEW

COMES WITH NO CAULK DRAIN and Square Strainer Plate

Cutaway Drain Detail

FEATURES Dimensional Tolerance ± %". Dimensions needed for site preparation should be measured from the unit. American Bath Group assumes no responsibility for preparatory work.