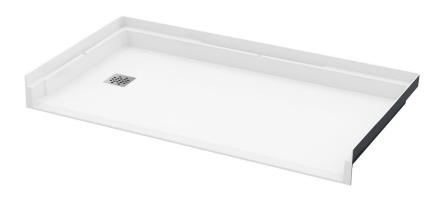

# Accessible Shower Pan 60" x 36"

### MODEL RBX6036BFP LR

Note: Shower pan LH drain shown

Exterior Dimensions: 60 W x 36 D x 6H

Interior Dimensions: 57 W x 31 D clear floor space

### **FEATURES**

- I-piece Barrier Free Shower Pan
- Pre-levelled shower base, no recess necessary (concrete or slab floor, drain area does require a 10" x 10")
- Textured slip-resistant floor
- Left or right drain location, ideal for bathtub replacement
- Drain included, square plate, chrome finish, no caulk
- Works with all wall materials and finishes
- Adaptable for shower doors
- Consistent nailing flange
- Underside of pan is smooth and pre-leveled for easy installation

### **DIMENSIONS**

| Specifications      | inches                    |  |
|---------------------|---------------------------|--|
| Exterior Dimensions | 60 × 36 × 6               |  |
| Interior Dimensions | 57 × 31 clear floor space |  |