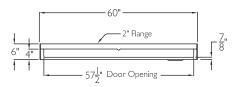

### FRONT VIEW

#### TOP VIEW

COMES WITH NO CAULK DRAIN and Square Strainer Plate

Cutaway Drain Detail

FEATURES Dimensional Tolerance ± %". Dimensions needed for site preparation should be measured from the unit. American Bath Group assumes no responsibility for preparatory work.

### FRAME-IN DIMENSIONS

| А      | В     | С  | D  |
|--------|-------|----|----|
| 60 1/4 | 8 %16 | 17 | 36 |