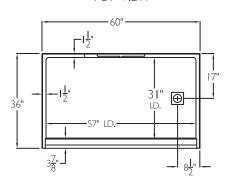

### FRONT VIEW

#### TOP VIEW

COMES WITH NO CAULK DRAIN and Square Strainer Plate

Cutaway Drain Detail

FEATURES Dimensional Tolerance ± %". Dimensions needed for site preparation should be measured from the unit. American Bath Group assumes no responsibility for preparatory work.

### **DIMENSIONS**

| Specifications      | inches                    |  |
|---------------------|---------------------------|--|
| Exterior Dimensions | 60 × 36 × 6               |  |
| Interior Dimensions | 57 × 31 clear floor space |  |

### FRAME-IN DIMENSIONS

| А      | В     | С  | D  |
|--------|-------|----|----|
| 60 1/4 | 8 %16 | 17 | 36 |